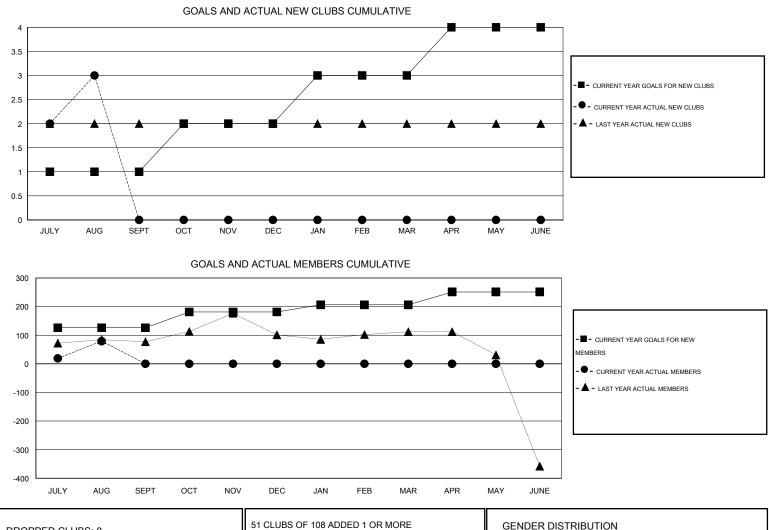

## LOCATION INDIA

 $\mathsf{GMT} \; \mathsf{CA} \; \mathbf{6}$ Clubs Members RESULTS FOR 2016-2017 RESULTS FOR 2016-2017 NEW CLUB NEW CLUBS DROPPED NET NEW MEMBER CHARTER AND DROPPED NET QUARTER QUARTER GOAL CLUBS GAIN/LOSS GOAL NEW MEMBERS MEMBERS GAIN/LOSS ADDED 1 3 0 3 126 290 211 79 JULY/AUG/SEPT JULY/AUG/SEPT 0 0 0 55 0 0 0 1 OCT/NOV/DEC OCT/NOV/DEC 0 0 0 25 0 0 0 1 JAN/FEB/MAR JAN/FEB/MAR 0 0 0 45 0 0 0 1 APR/MAY/JUNE APR/MAY/JUNE

| DROPPED CLUBS: 0 |     | 51 CLUBS OF 108 ADDED 1 OR MORE<br>NEW MEMBERS | GENDER DISTRIBUTION   |                |       |
|------------------|-----|------------------------------------------------|-----------------------|----------------|-------|
|                  |     |                                                | MALE                  | 3,790 (61.45%) |       |
|                  |     |                                                | FEMALE                | 2,378 (38.55%) |       |
| DROPPED MEMBERS  |     |                                                |                       |                |       |
| DECEASED         | 2   | ASSESSMENT DATA                                |                       |                | 4.070 |
| CLUB CANCELLED   | 0   |                                                |                       |                | 4,276 |
| OTHER            | 209 |                                                | HEAD OF HOUSEHOLD 1   |                | 1,789 |
| TOTAL            | 211 |                                                | NON-HEAD OF HOUSEHOLD |                | 2,487 |